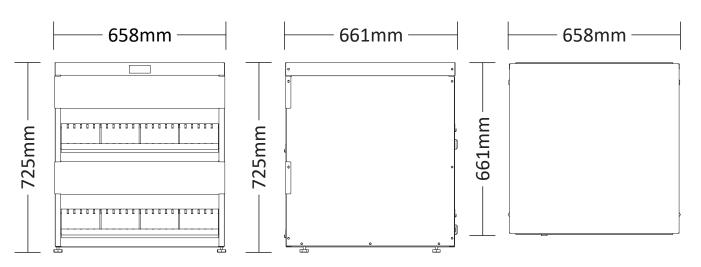

## Equipment Specifications

| Model Code | Name                         | Dimensions<br>(w x d x h) | Specifications        | Weight | Commodity/<br>HS Code |
|------------|------------------------------|---------------------------|-----------------------|--------|-----------------------|
| VI017S     | Economy 2 Tier Food<br>Chute | 658 x 661 x 725mm         | 1.4kW 6A 230V<br>50Hz | 53kg   | 73239300              |

## **Elevation & Plan Views**