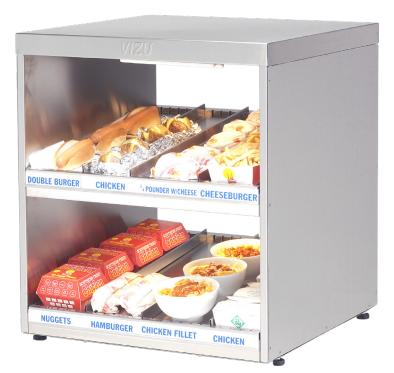

## VIZU ECONOMY 2 TIER FOOD CHUTE

- An economical yet highly effective solution to merchandising and serving burgers, hot dogs etc.
- Simple constructions and controls make this unit the obvious choice when temporary unskilled labour is employed.
- Allows for chute widths to be changed quickly and easily.
- With hygiene being at the upmost of importance, the full stainless steel construction makes cleaning simple and quick.
- A simple ON/OFF switch operates the heat lamps
- Designed for front and rear loading and unloading
- Complete with lane listing strips for product identification
- Removable top chute part for easy cleaning
- Air baffles to help improve heat retention
- Adjustable feet to help with levelling on uneven surfaces